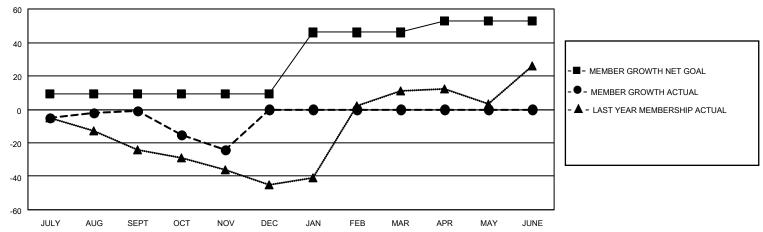

## MONTHLY MEMBERSHIP PROGRESS REPORT

| LOCATION MICHIGAN     |               |           | District 11 B1 |                       | Results as of: 11/30/2020 |                         |                                                    |  |  |
|-----------------------|---------------|-----------|----------------|-----------------------|---------------------------|-------------------------|----------------------------------------------------|--|--|
| Clubs                 |               |           |                | Members               |                           |                         |                                                    |  |  |
| RESULTS FOR 2020-2021 |               |           |                | RESULTS FOR 2020-2021 |                           |                         |                                                    |  |  |
| QUARTER               | NEW CLUB GOAL | NEW CLUBS | DROPPED CLUBS  | QUARTER               | MEMBER GROWTH NET<br>GOAL | MEMBER GROWTH<br>ACTUAL | DROPPED<br>MEMBERS ACTUAL<br>(including transfers) |  |  |
| JULY/AUG/SEPT         | 0             | 0         | 0              | JULY/AUG/SE           | PT 9                      | 21                      | 19                                                 |  |  |
| OCT/NOV/DEC           | 1             | 0         | 0              | OCT/NOV/DEG           | 0                         | 9                       | 31                                                 |  |  |
| JAN/FEB/MAR           | 0             | 0         | 0              | JAN/FEB/MAR           | 37                        | 0                       | 0                                                  |  |  |
| APR/MAY/JUNE          | 1             | 0         | 0              | APR/MAY/JUN           | IE 7                      | 0                       | 0                                                  |  |  |
|                       | GOALS         | AND ACTUA | L NEW CLUBS C  | UMULATIVE             |                           |                         |                                                    |  |  |
| 3.2                   |               |           |                |                       |                           |                         |                                                    |  |  |
| 2.8                   |               |           |                |                       | <b>.</b>                  |                         |                                                    |  |  |

## GOALS AND ACTUAL MEMBERS CUMULATIVE

| DROPPED CLUBS: 0 |    | 11 CLUBS OF 44 ADDED 1 OR MORE NEW MEMBERS | GENDER DISTRIBUTION           |              |     |
|------------------|----|--------------------------------------------|-------------------------------|--------------|-----|
|                  |    | NEW MEMBERS                                | MALE                          | 649 (61.05%) |     |
|                  |    |                                            | FEMALE                        | 414 (38.95%) |     |
| DROPPED MEMBERS  |    |                                            |                               |              |     |
| DECEASED         | 10 | CLICK HERE FOR CUMULATIVE                  | TOTAL FAMILY UNIT MEMBERS     |              | 229 |
| CLUB CANCELLED   | 0  | MEMBERSHIP DATA                            | FAMILY MEMBERS PAYING HALF 11 |              | 110 |
| OTHER            | 40 |                                            |                               |              | 116 |
| TOTAL            | 50 |                                            |                               |              |     |