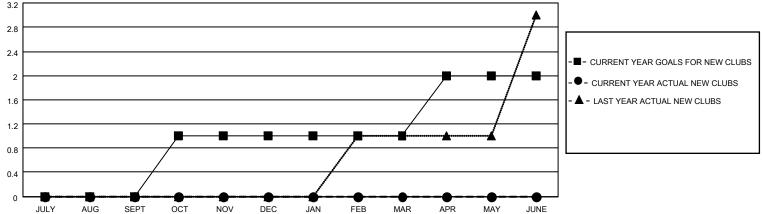

## MONTHLY MEMBERSHIP PROGRESS REPORT

| LOCATION MICHIGAN     |               |           | District 11 B1 |                       | Results as of: 11/30/2020 |                         |                                                    |  |  |
|-----------------------|---------------|-----------|----------------|-----------------------|---------------------------|-------------------------|----------------------------------------------------|--|--|
| Clubs                 |               |           |                | Members               |                           |                         |                                                    |  |  |
| RESULTS FOR 2020-2021 |               |           |                | RESULTS FOR 2020-2021 |                           |                         |                                                    |  |  |
| QUARTER               | NEW CLUB GOAL | NEW CLUBS | DROPPED CLUBS  | QUARTER               | MEMBER GROWTH NET<br>GOAL | MEMBER GROWTH<br>ACTUAL | DROPPED<br>MEMBERS ACTUAL<br>(including transfers) |  |  |
| JULY/AUG/SEPT         | 0             | 0         | 0              | JULY/AUG/SE           | PT 9                      | 21                      | 19                                                 |  |  |
| OCT/NOV/DEC           | 1             | 0         | 0              | OCT/NOV/DEG           | 0                         | 9                       | 31                                                 |  |  |
| JAN/FEB/MAR           | 0             | 0         | 0              | JAN/FEB/MAR           | 37                        | 0                       | 0                                                  |  |  |
| APR/MAY/JUNE          | 1             | 0         | 0              | APR/MAY/JUN           | IE 7                      | 0                       | 0                                                  |  |  |
|                       | GOALS         | AND ACTUA | L NEW CLUBS C  | UMULATIVE             |                           |                         |                                                    |  |  |
| 3.2                   |               |           |                |                       |                           |                         |                                                    |  |  |
| 2.8                   |               |           |                |                       | <b>.</b>                  |                         |                                                    |  |  |